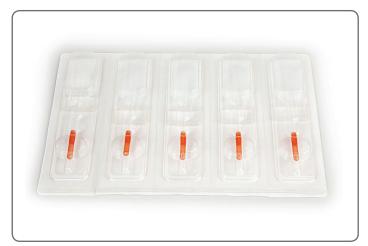

Synga Premounted pipettes are supplied sterile in individually sealed blister packs. Each pipette remains sterile until its blister card cover is peeled off open. The autoclavable Synga penholder (handle), supplied separately, is designed to offer precision, ease of handling and a comfortable working position.