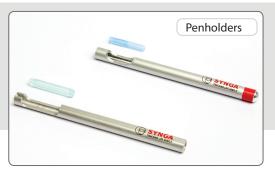

Synga Premounted pipettes are supplied sterile in individually sealed blister packs. Each pipette remains sterile until its blister card cover is peeled off open. The autoclavable Synga penholder (handle), supplied separately, is designed to offer precision, ease of handling and a comfortable working position.