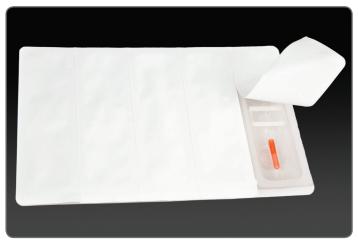

Synga Premounted pipettes are supplied sterile in individually sealed blister packs. Each pipette remains sterile until its blister card cover is peeled off open. The autoclavable Synga penholder (handle), supplied separately, is designed to offer precision, ease of handling and a comfortable working position.