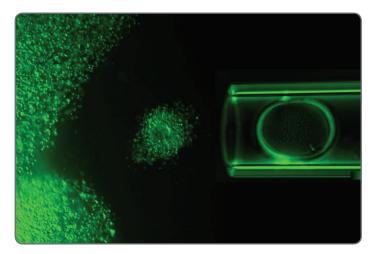

#### Two types of bulbs - Soft or VI

The pipettes come with specially designed sterile silicone bulbs. The bulb has a smaller volume than the pipette to eliminate the risk of oocyte trapping. VI bulbs are thinner and softer to allow for individual needs.