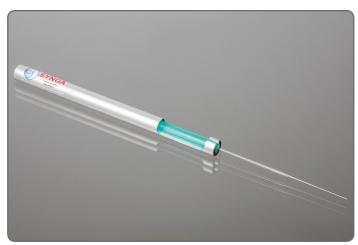

Synga Premounted pipettes are supplied sterile in individually sealed blister packs. Each pipette remains sterile until its blister card cover is peeled off open. The autoclavable Synga penholder (handle), supplied separately, is designed to offer precision, ease of handling and a comfortable working position.