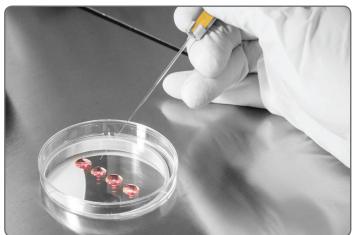

#### Synga Premounted

Synga Premounted is a pipette and bulb system for oocyte denudation or gamete and embryo handling, designed for use with a handle accessory (penholder).

Each pipette is fitted with an aspiration bulb, creating a reliable seal, which is not always guaranteed with customer assembled systems. This time-saving combined unit enables a faster set-up. Colour coding of bulbs allows straightforward differentiation of diameters. High quality borosilicate glass minimizes the risk of oil attaching to the inner surface – no oil clogging.

Synga Premounted pipettes are supplied sterile in individually sealed blister packs. Each pipette remains sterile until its blister card cover is peeled off open. The autoclavable Synga penholder (handle), supplied separately, is designed to offer precision, ease of handling and a comfortable working position.