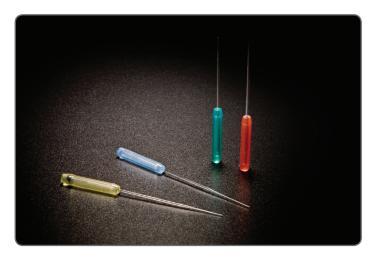

#### Synga Premounted

Synga Premounted is a pipette and bulb system for oocyte denudation or gamete and embryo handling, designed for use with a handle accessory (penholder).

Each pipette is fitted with an aspiration bulb, creating a reliable seal, which is not always guaranteed with customer assembled systems. This time-saving combined unit enables a faster set-up. Colour coding of bulbs allows straightforward differentiation of diameters. High quality borosilicate glass minimizes the risk of oil attaching to the inner surface – no oil clogging.

#### Two types of bulbs - Soft or VI

The pipettes come with specially designed sterile silicone bulbs. The bulb has a smaller volume than the pipette to eliminate the risk of oocyte trapping. VI bulbs are thinner and softer to allow for individual needs.

### Two lengths of pipettes - S or L

Denudation diameters of pipettes are produced either with functional part 14 mm long, marked S in reference number, or with functional part 29 mm long, marked L.

#### Synga Accessories

| Description              | Inner diameter | Tip      | Colour           |
|--------------------------|----------------|----------|------------------|
| Denudation SG Pipette    | Ø 130 µm       | sharp    | red              |
| Denudation SG Pipette    | Ø 140 µm       | sharp    | green            |
| Denudation SG Pipette    | Ø 150 μm       | sharp    | white $\bigcirc$ |
| Vitrification SG Pipette | Ø 150 μm       | polished | white O          |
| Manipulation SG Pipette  | Ø 180 μm       | polished | yellow           |
| Blastocyst SG Pipette    | Ø 250 μm       | polished | blue             |