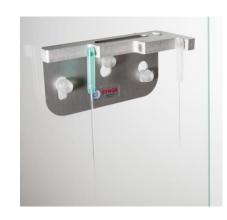

#### SA - Synga Adhering System

| SA-011-1 | <b>SA Magnetic Rack</b> for storage of up to 6 opened pipettes with SA bulbs in the working area in horizontal or vertical position. |
|----------|--------------------------------------------------------------------------------------------------------------------------------------|
| SA-021-2 | SA Pen Holder, conical with a magnetic dot, for convenient manipulation, used with classic bulbs without metal balls                 |
| SA-008-R | SA M dots Wall Rack for adhesive suspension of up to 3 opened pipettes with SA bulbs or with a SA Pen Holder. Right side             |
| SA-008-L | SA M dots Wall Rack for adhesive suspension of up to 3 opened pipettes with SA bulbs or with a SA Pen Holder Left side               |
| SA-003   | SA Base M dot Adhesive hang Rack for storage of up to 3 opened pipettes with SA bulbs or pen holders                                 |