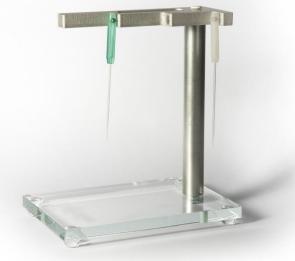

#### SA - Synga Adhering System

| SA-011-1 | <b>SA Magnetic Rack</b> for storage of up to 6 opened pipettes with SA bulbs in the working area in horizontal or vertical position. |
|----------|--------------------------------------------------------------------------------------------------------------------------------------|
| SA-021-2 | SA Pen Holder, conical with a magnetic dot, for convenient manipulation, used with classic bulbs without metal balls                 |
| SA-008-R | SA M dots Wall Rack for adhesive suspension of up to 3 opened pipettes with SA bulbs or with a SA Pen Holder. Right side             |
| SA-008-L | SA M dots Wall Rack for adhesive suspension of up to 3 opened pipettes with SA bulbs or with a SA Pen Holder Left side               |
| SA-003   | SA Base M dot Adhesive hang Rack for storage of up to 3 opened pipettes with SA bulbs or pen holders                                 |