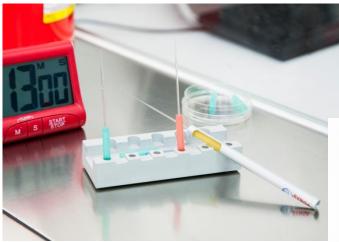

#### **SG Penholders**

| SG-021-3     | SG Pen Holder VI for manual holding of pipette with a VI bulb                                                         |
|--------------|-----------------------------------------------------------------------------------------------------------------------|
| SG-021-3-Red | SG Pen Holder VI for manual holding of pipette with a VI bulb, red                                                    |
| SG-021-4     | SG Pen Holder C for manual holding of pipette with a classic bulb                                                     |
| SG-022-1     | SG Ergo Pen Holder C for manual holding of pipette with a classic bulb, extra light with improved shape               |
| SG-011-1     | <b>SG Rack</b> for storage of up to 6 open pipettes with bulbs in the working area in horizontal or vertical position |
| SG-022-1     | SG Ergonomic Pen Holder - For manual holding of pipette with a bulb, extra light with improved shape                  |