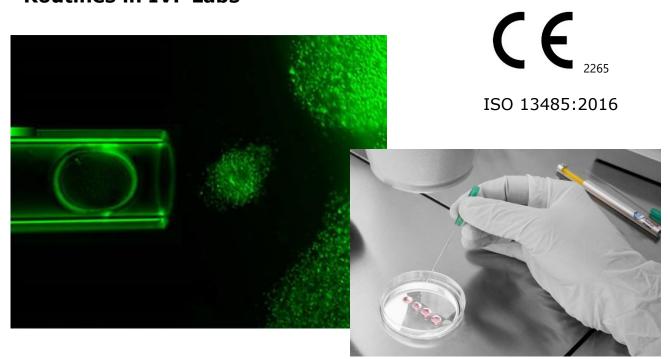

# **Denudation and Manipulation System for Streamlined Routines in IVF Labs**

### **Denudation and Manipulation SYNGA pipettes for IVF**

Accessories for SG System