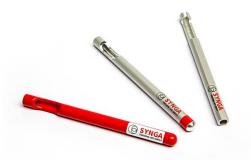

#### **SG Penholders**

| SG-021-3     | SG Pen Holder VI for manual holding of pipette with a VI bulb                                                         |
|--------------|-----------------------------------------------------------------------------------------------------------------------|
| SG-021-3-Red | SG Pen Holder VI for manual holding of pipette with a VI bulb, red                                                    |
| SG-021-4     | SG Pen Holder C for manual holding of pipette with a classic bulb                                                     |
| SG-022-1     | SG Ergo Pen Holder C for manual holding of pipette with a classic bulb, extra light with improved shape               |
| SG-011-1     | <b>SG Rack</b> for storage of up to 6 open pipettes with bulbs in the working area in horizontal or vertical position |
| SG-022-1     | SG Ergonomic Pen Holder - For manual holding of pipette with a bulb, extra light with improved shape                  |