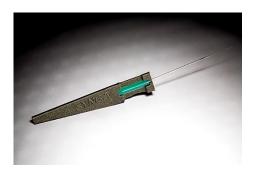

#### **SG Cutters**

| SG-007-R-Black | SG Cutter. Biodegradable Black. Storage of unopened       |
|----------------|-----------------------------------------------------------|
|                | sealed pipettes and the cutter tool to be attached to the |
|                | right-side wall of the IVF cabinet                        |
| SG-007-L-Black | SG Cutter. Biodegradable Black. Storage of unopened       |
|                | sealed pipettes and the cutter tool to be attached to the |
|                | left-side wall of the IVF cabinet                         |