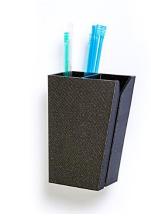

#### **SG Penholders**

| SG-021-3     | SG Pen Holder VI for manual holding of pipette with a VI bulb                                                         |
|--------------|-----------------------------------------------------------------------------------------------------------------------|
| SG-021-3-Red | SG Pen Holder VI for manual holding of pipette with a VI bulb, red                                                    |
| SG-021-4     | SG Pen Holder C for manual holding of pipette with a classic bulb                                                     |
| SG-022-1     | SG Ergo Pen Holder C for manual holding of pipette with a classic bulb, extra light with improved shape               |
| SG-011-1     | <b>SG Rack</b> for storage of up to 6 open pipettes with bulbs in the working area in horizontal or vertical position |
| SG-022-1     | SG Ergonomic Pen Holder - For manual holding of pipette with a bulb, extra light with improved shape                  |